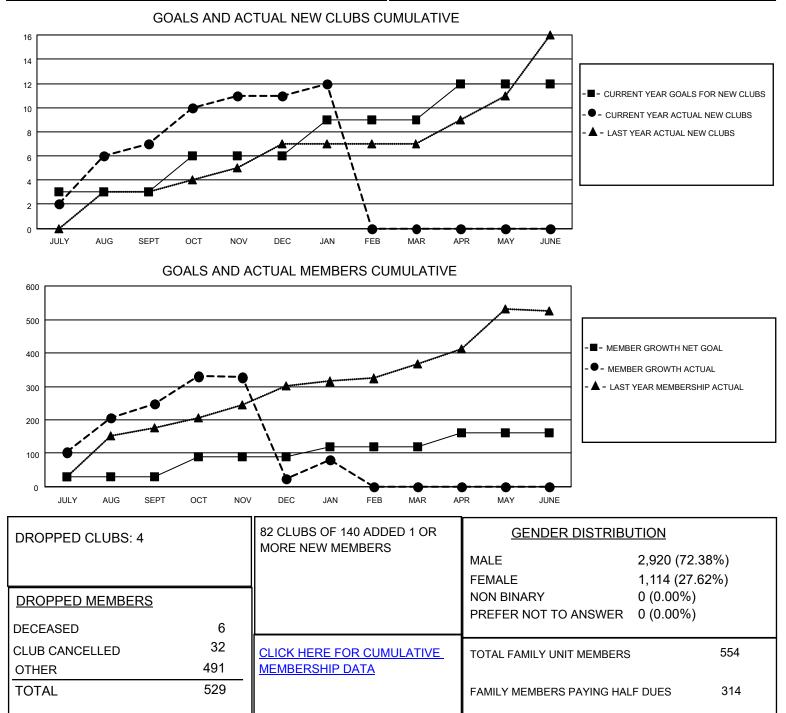

## LOCATION MALAYSIA

District 308 B2

Results as of: 1/31/2022

| Clubs                 |               |           |               | Members               |                       |                         |                                                    |
|-----------------------|---------------|-----------|---------------|-----------------------|-----------------------|-------------------------|----------------------------------------------------|
| RESULTS FOR 2021-2022 |               |           |               | RESULTS FOR 2021-2022 |                       |                         |                                                    |
| QUARTER               | NEW CLUB GOAL | NEW CLUBS | DROPPED CLUBS | QUARTER               | ER GROWTH NET<br>GOAL | MEMBER GROWTH<br>ACTUAL | DROPPED<br>MEMBERS ACTUAL<br>(including transfers) |
| JULY/AUG/SEPT         | 3             | 7         | 3             | JULY/AUG/SEPT         | 30                    | 344                     | 85                                                 |
| OCT/NOV/DEC           | 3             | 4         | 1             | OCT/NOV/DEC           | 60                    | 217                     | 431                                                |
| JAN/FEB/MAR           | 3             | 1         | 0             | JAN/FEB/MAR           | 30                    | 75                      | 12                                                 |
| APR/MAY/JUNE          | 3             | 0         | 0             | APR/MAY/JUNE          | 40                    | 0                       | 0                                                  |